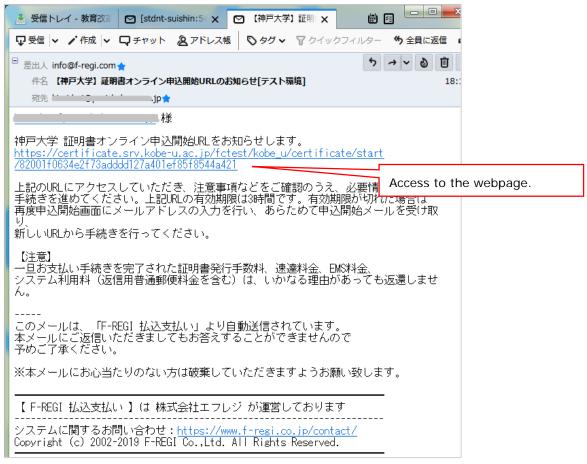

#### 3. Email for application

Access to webpage through URL mentioned in the email for application.